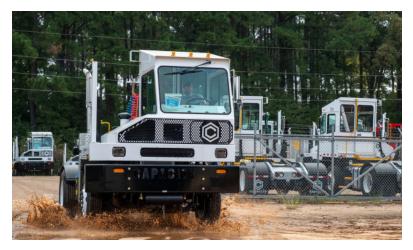

Dura-Ride is Capacity's patented true air ride rear suspension system that's available as an option on our TJ 5000 model. Dura-Ride not only provides a much more comfortable ride for the driver but it also reduces the "beating" that a rigid ride truck is subjected to.

Dura-Ride's unique system gets high marks from operators and maintenance officials alike. Those who ride in a Capacity Truck with Dura-Ride versus other brands say there's no comparison. We think you will too!