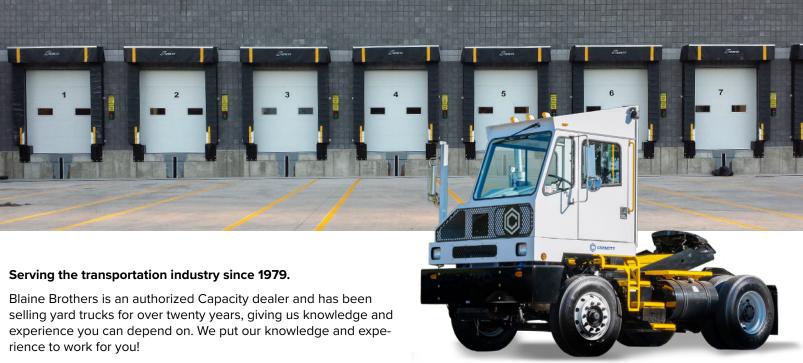

Looking for **parts**? We know yard trucks inside and out, and we stock quality parts for all makes and models to keep your truck moving!

The TJ Series, known as the "Original Trailer Jockey", has evolved into other reliable models of yard jockey trucks including the TJ 5000 and 6500 series. The difference between each model is single or double rear axle, the surface conditions where it'll work it's gross combined weight rating (GCWR). All Capacity Yard Jockey models can be off-road or DOT, depending on your needs as well as with your chosen features. Blaine Brothers will help you choose the right TJ model for you!